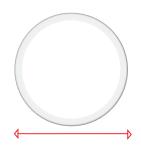

# 30MM ROUND BUTTON BADGE PAD PRINT - BRANDING GUIDE

### **ACTUAL SIZE OF BUTTON**

30mm (diameter)



#### **MAXIMUM SIZE OF PRINT**

26mm (diameter)



## File Formats in CMYK - Print Friendly

EPS/Ai/Cdr - EPS, Ai and Cdr files are generic vector files that can be opened in vector software like Adobe Illustrator and Corel Draw.

PDF - Can be opened and viewed without vector software but still preserve editable elements.

## **Additional Information**

This Product & Print is limited to - **5 Colours**Redraw Fees will apply if Print Ready files are not supplied

Please provide artwork pantone colours (Excluding Black & White)