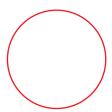

# 30MM ROUND BUTTON BADGE PAD PRINT - BRANDING GUIDE

### **ACTUAL SIZE OF BUTTON**

30mm (diameter)



#### **MAXIMUM SIZE OF PRINT**

26mm (diameter)



## File Formats in CMYK - Print Friendly

EPS/Ai/Cdr - EPS, Ai and Cdr files are generic vector files that can be opened in vector software like Adobe Illustrator and Corel Draw.

PDF - Can be opened and viewed without vector software but still preserve editable elements.

## **Additional Information**

This Product & Print is limited to - **5 Colours**Redraw Fees will apply if Print Ready files are not supplied

Please provide artwork pantone colours (Excluding Black & White)