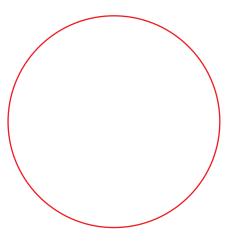

# 60MM ROUND BUTTON BADGE PAD PRINT - BRANDING GUIDE

### **ACTUAL SIZE OF BUTTON**

60mm (diameter)



#### **MAXIMUM SIZE OF PRINT**

56mm (diameter)



## File Formats in CMYK - Print Friendly

EPS/Ai/Cdr - EPS, Ai and Cdr files are generic vector files that can be opened in vector software like Adobe Illustrator and Corel Draw.

PDF - Can be opened and viewed without vector software but still preserve editable elements.

## **Additional Information**

This Product & Print is limited to - **5 Colours**Redraw Fees will apply if Print Ready files are not supplied

Please provide artwork pantone colours (Excluding Black & White)