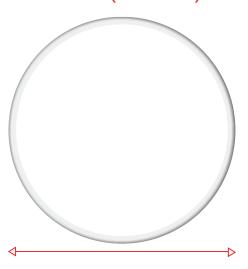

# 60MM ROUND BUTTON BADGE PAD PRINT - BRANDING GUIDE

### **ACTUAL SIZE OF BUTTON**

60mm (diameter)



#### **MAXIMUM SIZE OF PRINT**

56mm (diameter)



## File Formats in CMYK - Print Friendly

EPS/Ai/Cdr - EPS, Ai and Cdr files are generic vector files that can be opened in vector software like Adobe Illustrator and Corel Draw.

PDF - Can be opened and viewed without vector software but still preserve editable elements.

## **Additional Information**

This Product & Print is limited to - **5 Colours**Redraw Fees will apply if Print Ready files are not supplied

Please provide artwork pantone colours (Excluding Black & White)