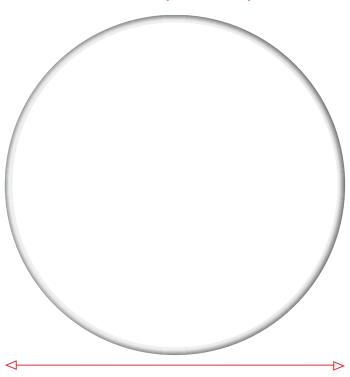

# 90MM ROUND BUTTON BADGE PAD PRINT - BRANDING GUIDE

#### **ACTUAL SIZE OF BUTTON**

90mm (diameter)



#### **MAXIMUM SIZE OF PRINT**

86mm (diameter)



## File Formats in CMYK - Print Friendly

EPS/Ai/Cdr - EPS, Ai and Cdr files are generic vector files that can be opened in vector software like Adobe Illustrator and Corel Draw.

PDF - Can be opened and viewed without vector software but still preserve editable elements.

### **Additional Information**

This Product & Print is limited to - **5 Colours**Redraw Fees will apply if Print Ready files are not supplied

Please provide artwork pantone colours (Excluding Black & White)