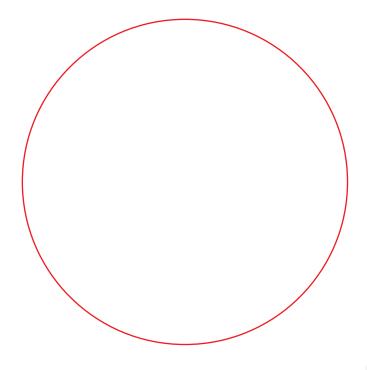

# 90MM ROUND BUTTON BADGE PAD PRINT - BRANDING GUIDE

#### **ACTUAL SIZE OF BUTTON**

90mm (diameter)



#### **MAXIMUM SIZE OF PRINT**

86mm (diameter)



## File Formats in CMYK - Print Friendly

EPS/Ai/Cdr - EPS, Ai and Cdr files are generic vector files that can be opened in vector software like Adobe Illustrator and Corel Draw.

PDF - Can be opened and viewed without vector software but still preserve editable elements.

### **Additional Information**

This Product & Print is limited to - **5 Colours**Redraw Fees will apply if Print Ready files are not supplied

Please provide artwork pantone colours (Excluding Black & White)