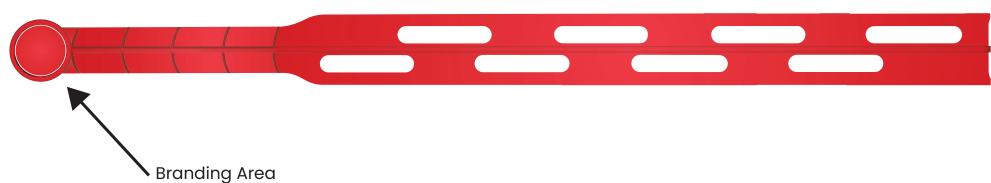

## LARGE PAINT STIRRER DOME STICKER - BRANDING GUIDE

Artwork resized for proofing purpose

## **MAXIMUM SIZE OF PRINT**

26mm diameter