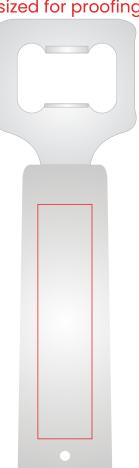

## BO6 BOTTLE OPENER PAD PRINT - BRANDING GUIDE

Artwork resized for proofing purpose

## **MAXIMUM SIZE OF PRINT**

15mm (width) x 65mm (height)