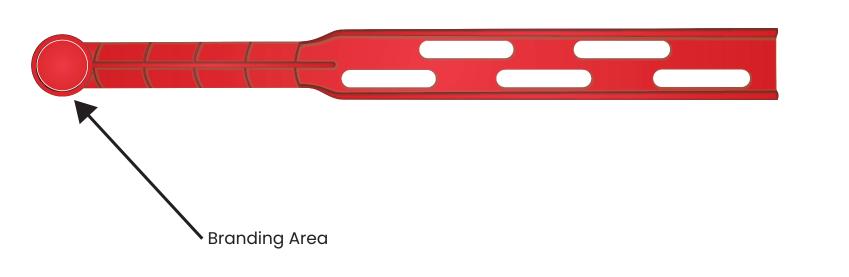

## SMALL PAINT STIRRER DOME STICKER - BRANDING GUIDE

Artwork resized for proofing purpose

## **MAXIMUM SIZE OF PRINT**

26mm diameter