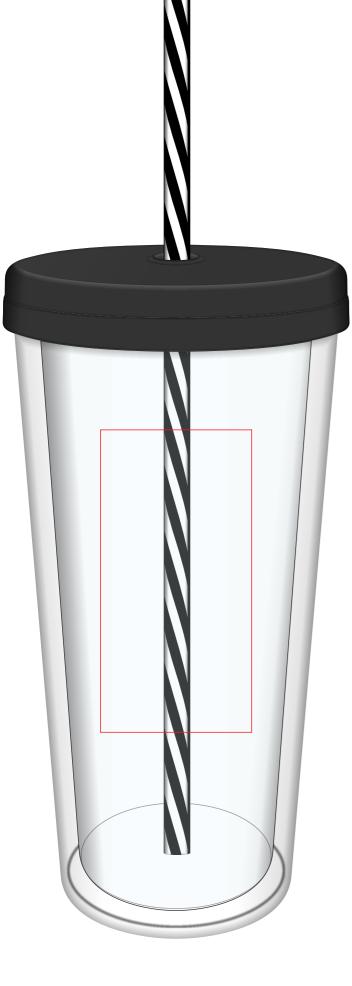

BRANDING WILL BE ON THE INNER WALL

**BRANDING AREA** 40mm x 80mm

This Product & Print is limited to - 5 Colours Redraw Fees will apply if Print Ready files are not supplied Please provide artwork pantone colours (Excluding Black & White)