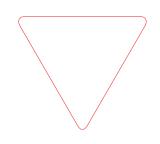

## LUMOSS Mouldings

431 STANDARD SWIZZEL STICK FUNKY TRIANGULAR HEAD PAD PRINT – BRANDING GUIDE





## 33mm x 30mm TO FIT WITHIN SHAPE

File Formats in CMYK - Print Friendly

## Additional Information

EPS/Ai/Cdr - EPS, Ai and Cdr files are generic vector files that can be opened in vector software like Adobe Illustrator and Corel Draw.

PDF - Can be opened and viewed without vector software but still preserve editable elements.

This Product & Print is limited to - **5 Colours** Redraw Fees will apply if Print Ready files are not supplied Please provide artwork pantone colours (Excluding Black & White)