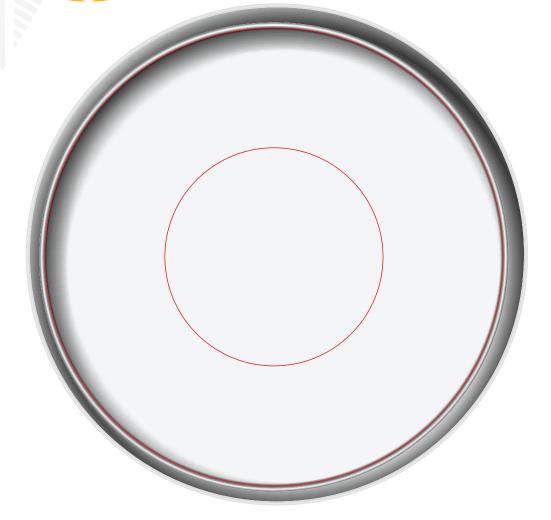

# ROUND HOSPITALITY TRAY – 35CM DIA STICKER INSIDE STICKER OUTER RIM OR WRAP PRINT

### OUTER RIM FULL COLOUR STICKER

38mm x 1099mm

336mm DEMETER Sticker

160mm DEMETER screen print

## OUTER RIM DIRECT WRAP PRINT CAN ONLEY BE IN ONE COLOUR

outer rim size 44mm x 1099mm

outer rim print size 32mm x 1099mm

logos equally divided STEP AND REPEAT