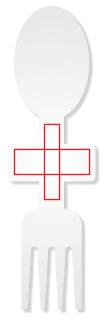

# FORK SPOON PAD - BRANDING GUIDE

## **MAXIMUM SIZE OF PRINT**

30mm (width) x 10mm (height)

## **MAXIMUM SIZE OF PRINT**

6mm (width) x 30mm (height)



### File Formats in CMYK - Print Friendly

### Additional Information

EPS/Ai/Cdr - EPS, Ai and Cdr files are generic vector files that can be opened in vector software like Adobe Illustrator and Corel Draw.

PDF - Can be opened and viewed without vector software but still preserve editable elements.

This Product & Print is limited to -**5 Colours** Redraw Fees will apply if Print Ready files are not supplied Please provide artwork pantone colours (Excluding Black & White)