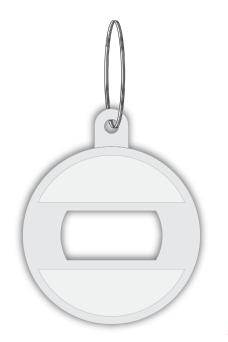

## BOI FUNCTION OPENER POLYCARB KEYRING PAD PRINT – BRANDING GUIDE

ARTWORK TO FIT WITHIN SHAPES' DIMENSIONS OF 38mm (w) X 12mm