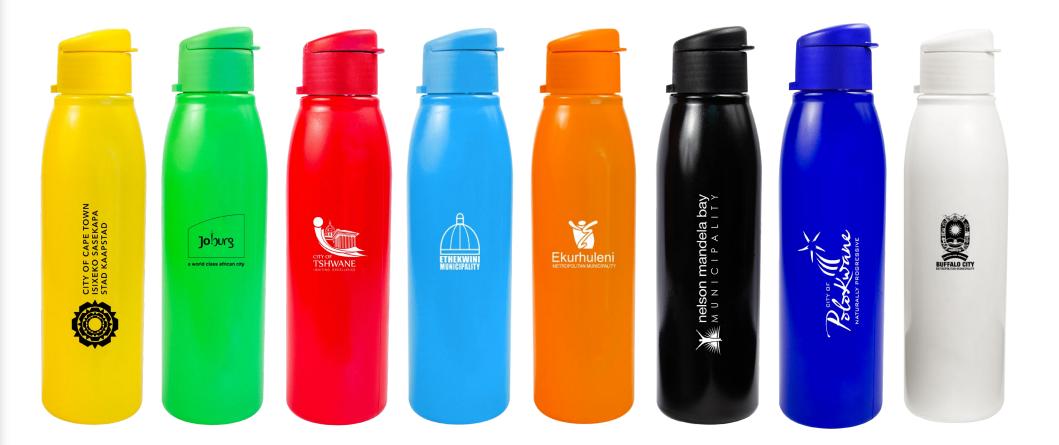

## BRANDED PRODUCT PRESENTATION

SPORTEC 13 550ML

BRANDED PRODUCT

SPORTEC 8 700ML

BRANDED PRODUCT

STANDARD 500ML

BRANDED PRODUCT

STANDARD 750ML