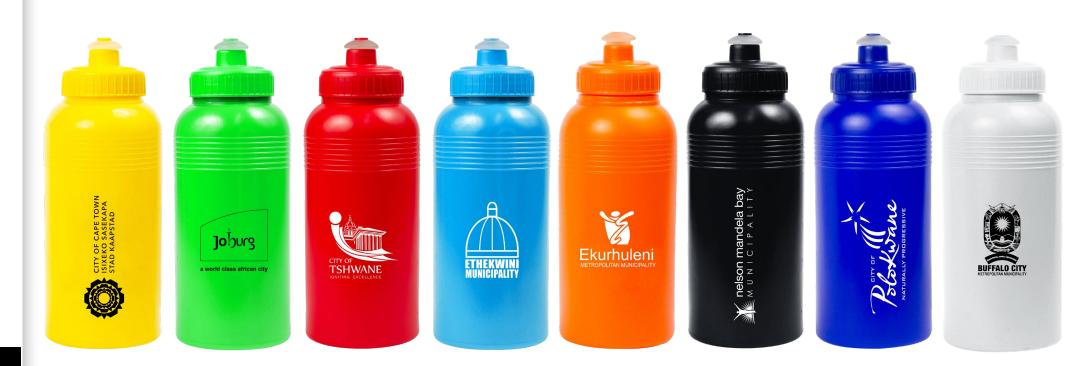

## BRANDED PRODUCT PRESENTATION

SPORTEC 13 550ML

BRANDED PRODUCT

SPORTEC 8 700ML

BRANDED PRODUCT

STANDARD 500ML

BRANDED PRODUCT

STANDARD 750ML