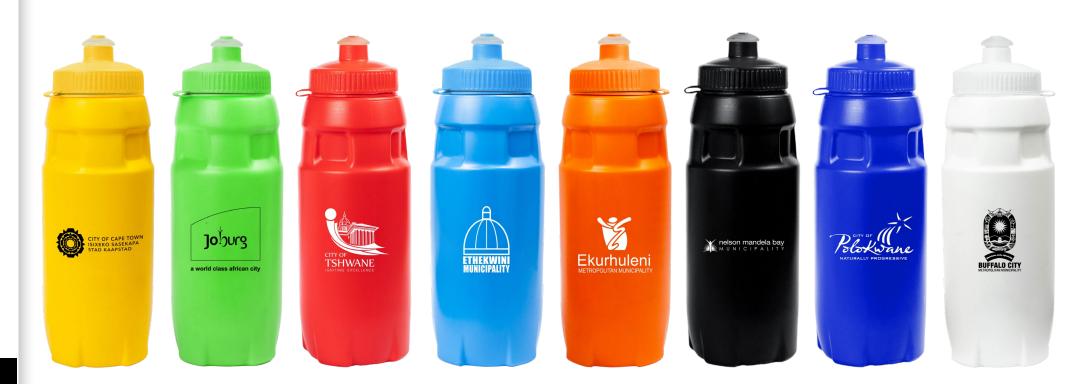

## BRANDED PRODUCT PRESENTATION

SPORTEC 13 550ML

BRANDED PRODUCT

SPORTEC 8 700ML

BRANDED PRODUCT

STANDARD 500ML

BRANDED PRODUCT

STANDARD 750ML