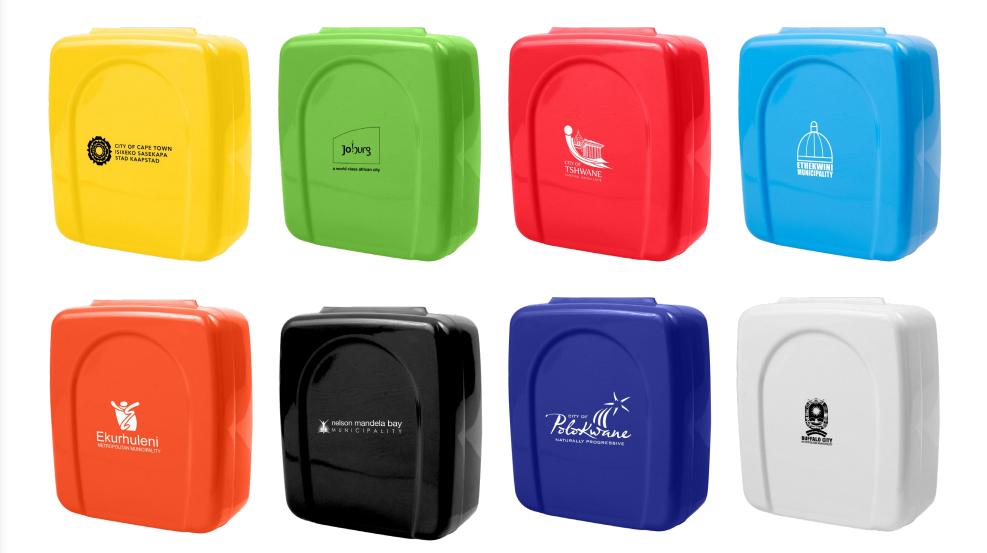

## BRANDED PRODUCT PRESENTATION







SPORTEC 13 550ML



BRANDED PRODUCT



SPORTEC 8 700ML



BRANDED PRODUCT



STANDARD 500ML



BRANDED PRODUCT



STANDARD 750ML



BRANDED PRODUCT



ARCTIC H2O 750ML



BRANDED PRODUCT



ARCTIC ICE 750ML



BRANDED PRODUCT



ARCTIC ICE 750ML



BRANDED PRODUCT





# **VEHICLE PRODUCTS**

LICENSE DISC WITH STICKER







# DRINKWARE

LUMO THERMO MUG 400ML



# BRANDED PRODUCT



# DRINKWARE

TRAVEL MEDIUM CUP 450ML

BRANDED PRODUCT







LUMO LARGE LUNCHBOX



BRANDED PRODUCT





#### DAGWOOD LUNCHBOX



# BRANDED PRODUCT



### PICNIC SET SALAD BOWL | X2 SPOONS



#### BRANDED PRODUCT PRESENTATION



PICNIC SET X4 DEEP DISH | X4 250ML | X4 DELUXE BOWLS | CUTLERY



BRANDED PRODUCT



colours

### **PICNIC SET** X4 DEEP DISH | X4 250ML | X4 DELUXE BOWLS | CUTLERY