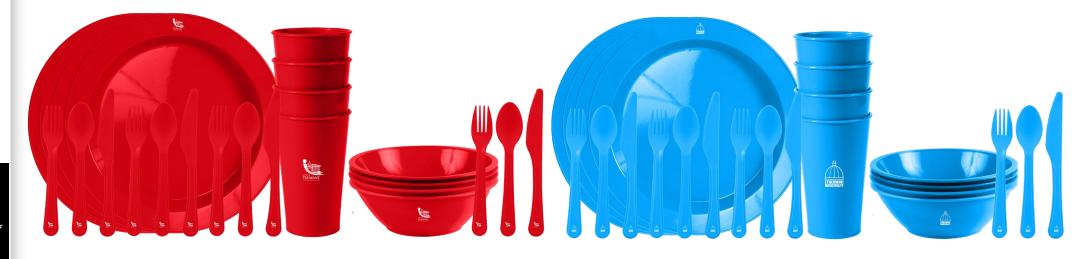

#### BRANDED PRODUCT PRESENTATION

PICNIC SET X4 DEEP DISH | X4 250ML | X4 DELUXE BOWLS | CUTLERY

BRANDED PRODUCT

colours

### **PICNIC SET** X4 DEEP DISH | X4 250ML | X4 DELUXE BOWLS | CUTLERY