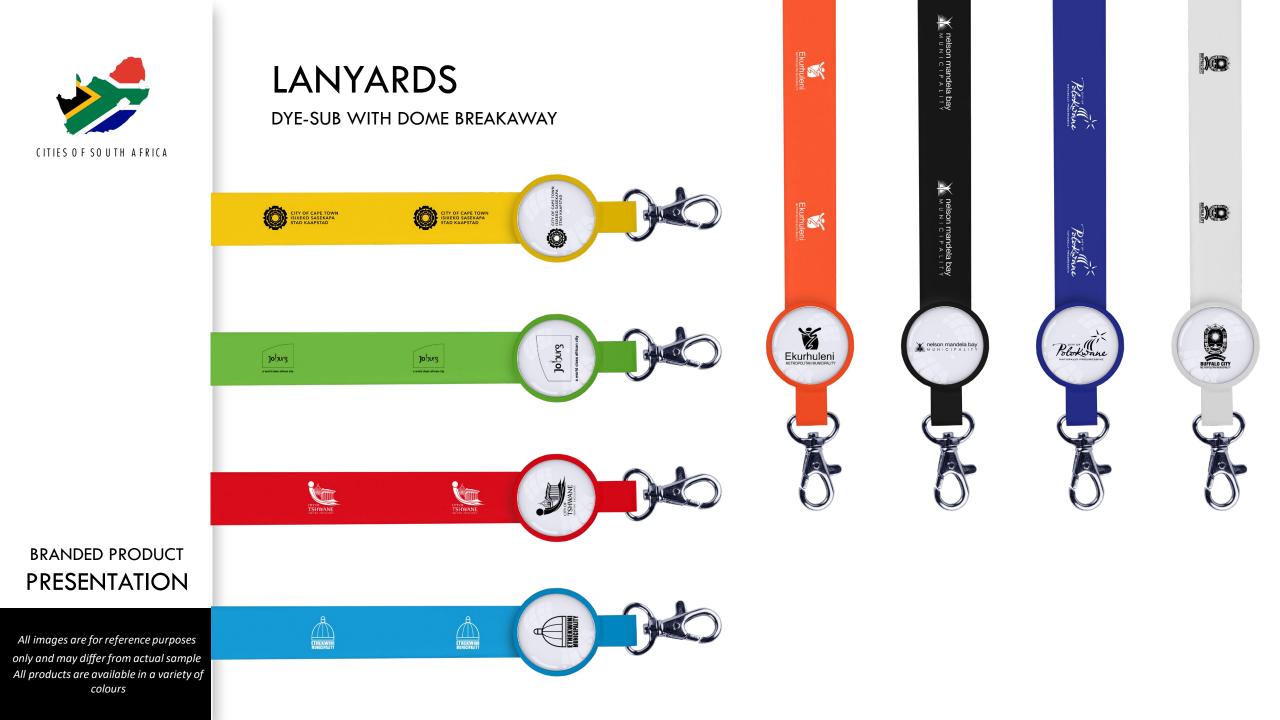

## BRANDED PRODUCT PRESENTATION







SPORTEC 13 550ML



BRANDED PRODUCT



SPORTEC 8 700ML



BRANDED PRODUCT



STANDARD 500ML



BRANDED PRODUCT



STANDARD 750ML



BRANDED PRODUCT



ARCTIC H2O 750ML



BRANDED PRODUCT



ARCTIC ICE 750ML



BRANDED PRODUCT



ARCTIC ICE 750ML



BRANDED PRODUCT





# **VEHICLE PRODUCTS**

LICENSE DISC WITH STICKER







# DRINKWARE

LUMO THERMO MUG 400ML



# BRANDED PRODUCT



# DRINKWARE

TRAVEL MEDIUM CUP 450ML

BRANDED PRODUCT







LUMO LARGE LUNCHBOX



BRANDED PRODUCT





#### DAGWOOD LUNCHBOX



# BRANDED PRODUCT



### PICNIC SET SALAD BOWL | X2 SPOONS



#### BRANDED PRODUCT PRESENTATION



PICNIC SET X4 DEEP DISH | X4 250ML | X4 DELUXE BOWLS | CUTLERY



BRANDED PRODUCT



colours

### **PICNIC SET** X4 DEEP DISH | X4 250ML | X4 DELUXE BOWLS | CUTLERY