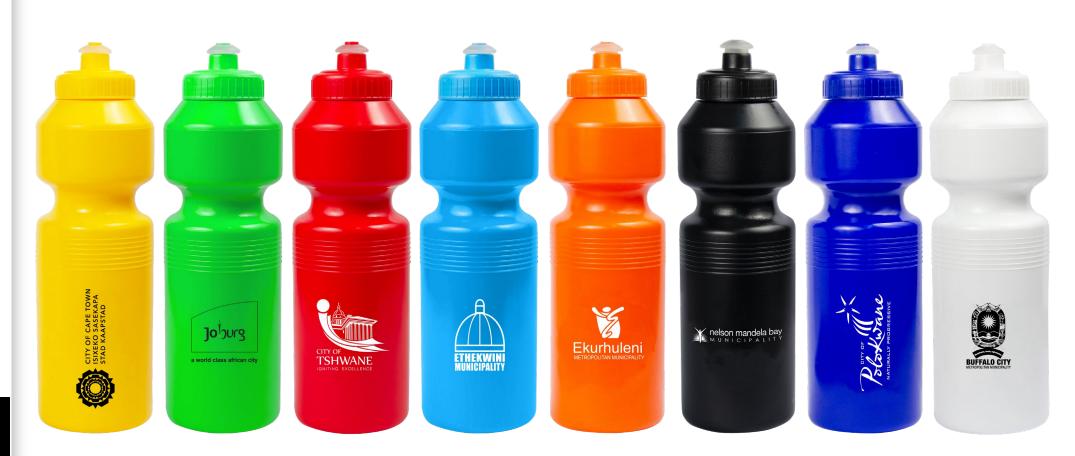

## BRANDED PRODUCT PRESENTATION

SPORTEC 13 550ML

BRANDED PRODUCT

SPORTEC 8 700ML

BRANDED PRODUCT

STANDARD 500ML

BRANDED PRODUCT

STANDARD 750ML