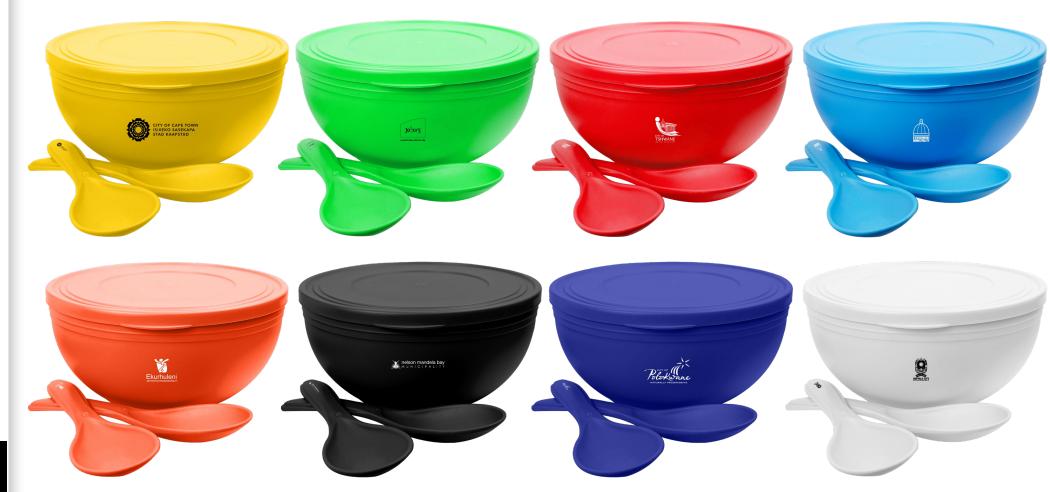

## BRANDED PRODUCT PRESENTATION







SPORTEC 13 550ML



BRANDED PRODUCT



SPORTEC 8 700ML



BRANDED PRODUCT



STANDARD 500ML



BRANDED PRODUCT



STANDARD 750ML



BRANDED PRODUCT



ARCTIC H2O 750ML



BRANDED PRODUCT



ARCTIC ICE 750ML



BRANDED PRODUCT



ARCTIC ICE 750ML



BRANDED PRODUCT





# **VEHICLE PRODUCTS**

LICENSE DISC WITH STICKER







# DRINKWARE

LUMO THERMO MUG 400ML



# BRANDED PRODUCT



# DRINKWARE

TRAVEL MEDIUM CUP 450ML

BRANDED PRODUCT







LUMO LARGE LUNCHBOX



BRANDED PRODUCT





#### DAGWOOD LUNCHBOX



# BRANDED PRODUCT



### PICNIC SET SALAD BOWL | X2 SPOONS



#### BRANDED PRODUCT PRESENTATION



PICNIC SET X4 DEEP DISH | X4 250ML | X4 DELUXE BOWLS | CUTLERY



BRANDED PRODUCT



colours

### **PICNIC SET** X4 DEEP DISH | X4 250ML | X4 DELUXE BOWLS | CUTLERY