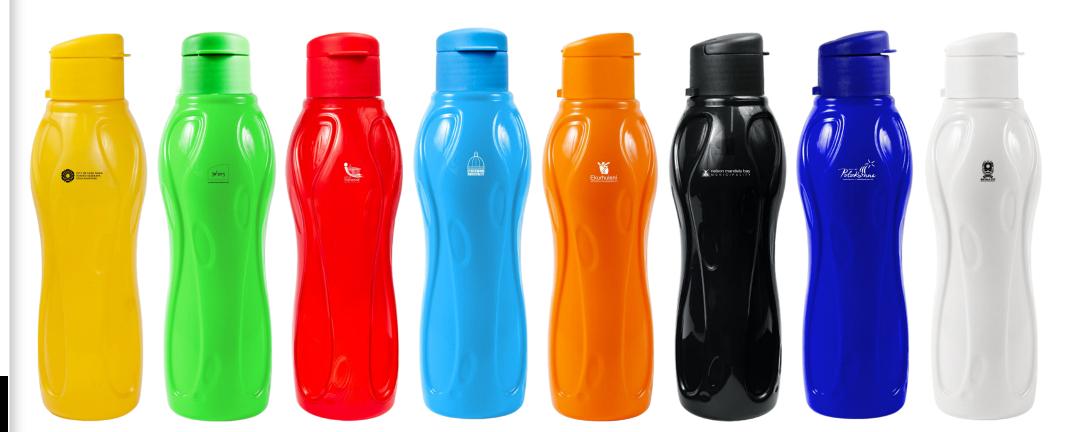

## BRANDED PRODUCT PRESENTATION

SPORTEC 13 550ML

BRANDED PRODUCT

SPORTEC 8 700ML

BRANDED PRODUCT

STANDARD 500ML

BRANDED PRODUCT

STANDARD 750ML