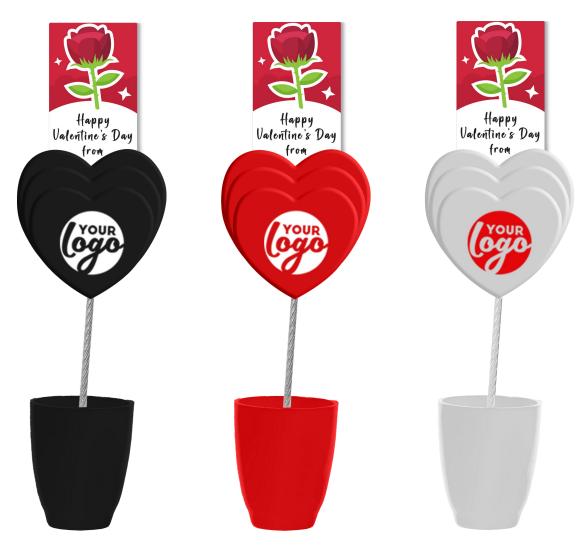

### NORMAL CANISTER

Fill this canister with chocolates or cookies as the prefect reusable Valentines Giveaways

PICNIC SET

Prints Available in more than 1 Colour

KEYRINGS

**3 STEP HEART KEYRING** 

Prints Available in more than 1 Colour