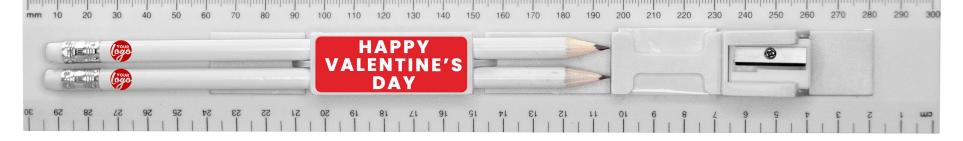

### **STATIONERY** PENCIL BOX WITH CONTENTS

PRESENTATION H . YOUR LOGO YOUR LOGO 

Prints Available in more than 1 Colour

RESENTATION Δ

Z

PRESENTATIO