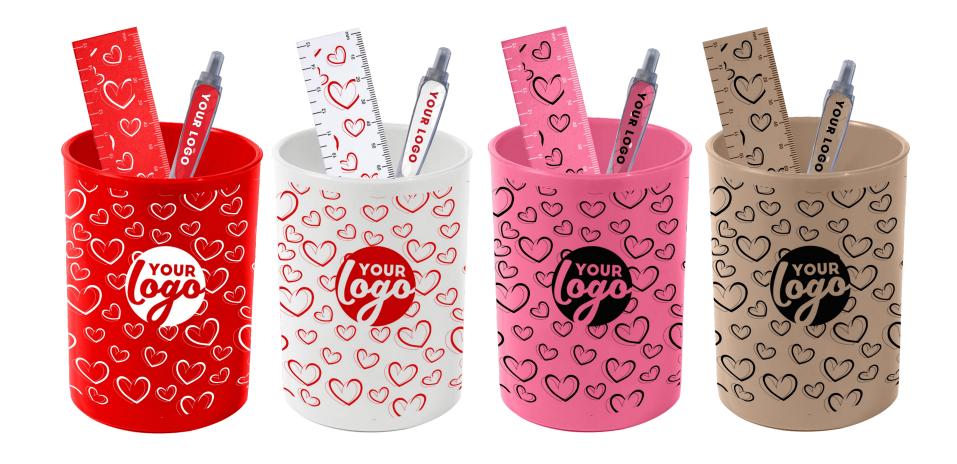

### STATIONERY PENCIL CUP WITH CONTENTS

Prints Available in more than 1 Colour

**STATIONERY** 