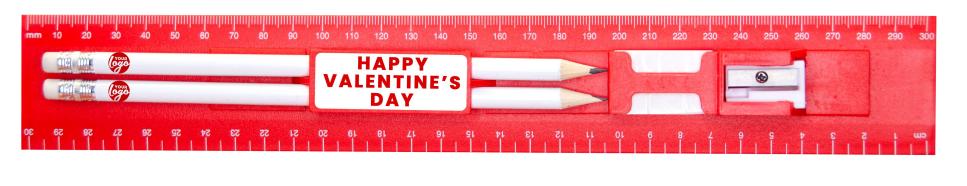

### **STATIONERY** PENCIL BOX WITH CONTENTS

PRESENTATION H . YOUR LOGO YOUR LOGO 

Prints Available in more than 1 Colour

RESENTATION Δ

Z

PRESENTATIO