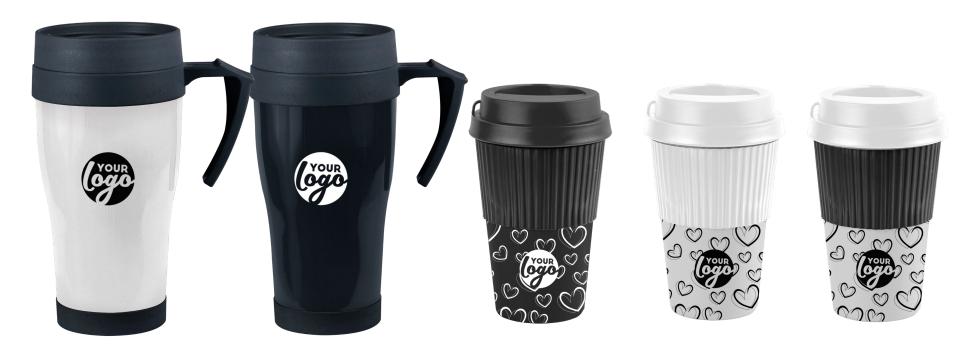

# DRINKWARE BLACK & WHITE COMBO

THERMO MUG, 400ML

TRAVEL MUG, 400ML

All images are for reference purposes only and may differ from actual sample All products are available in a variety of colours

PRESENTATION

# DRINKWARE