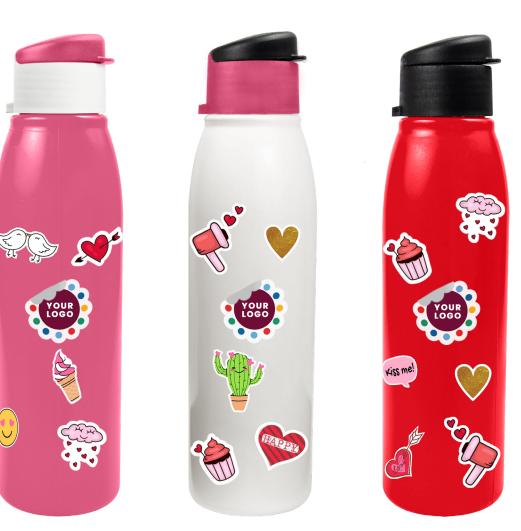

# **PRODUCT PRESENTATION**

ARCTIC H20 STICKER BOTTLE WITH STICKER, 750ML

PRESENTATION

All images are for reference purposes only and may differ from actual sample All products are available in a variety of colours