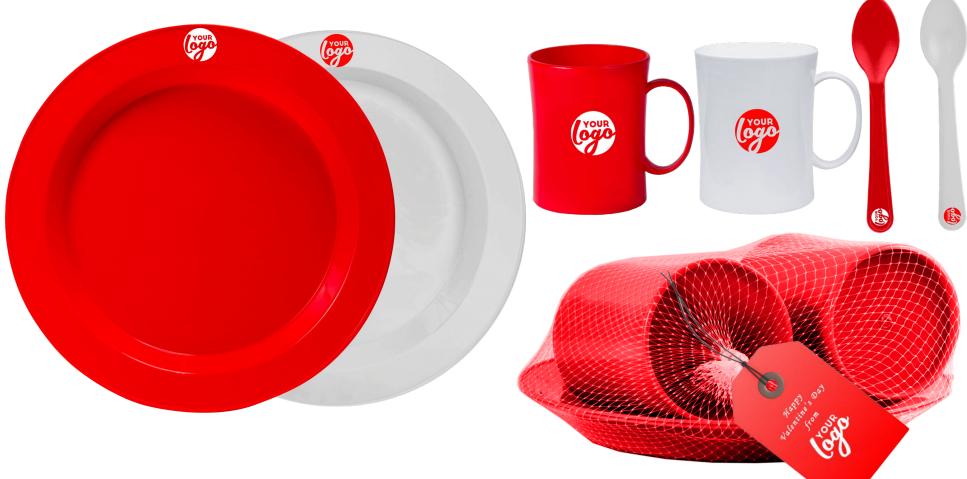

SPORTEC 12, 750ML

Prints Available in more than 1 Colour

LUNCHBOXES

TREASURE CHEST LUNCHBOX WITH 300ML BOTTLE

PRESENTATION

All images are for reference purposes only and may differ from actual sample All products are available in a variety of colours Prints Available in more than 1 Colour