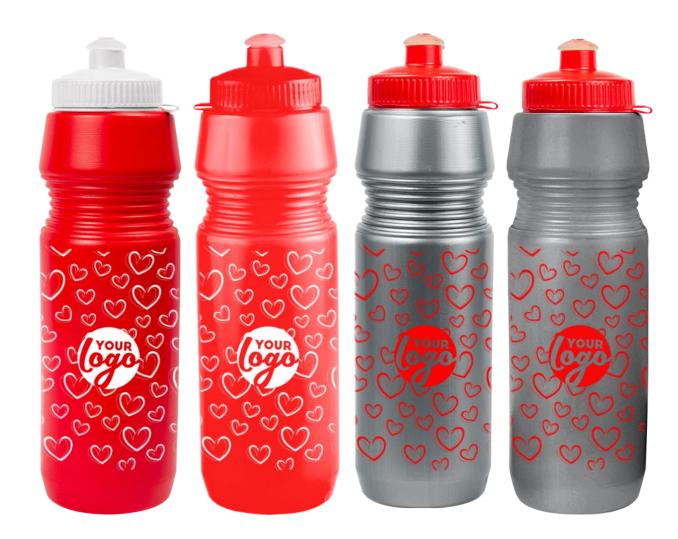

Prints Available in more than 1 Colour

ARTIC ICE, 500ML

Prints Available in more than 1 Colour

ARTIC ICE, 750ML

Prints Available in more than 1 Colour

STANDARD, 500ML

Prints Available in more than 1 Colour

PRESENTATION