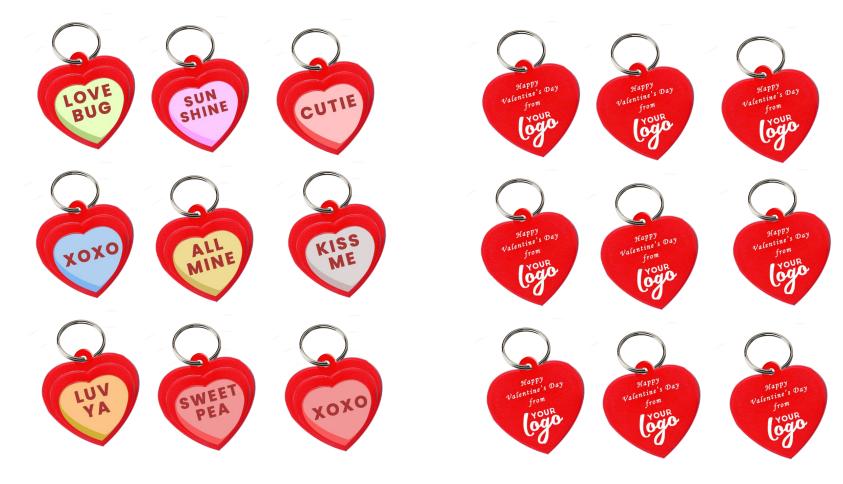

### NORMAL CANISTER

Fill this canister with chocolates or cookies as the prefect reusable Valentines Giveaways

PICNIC SET

Prints Available in more than 1 Colour

KEYRINGS

**3 STEP HEART KEYRING** 

Prints Available in more than 1 Colour