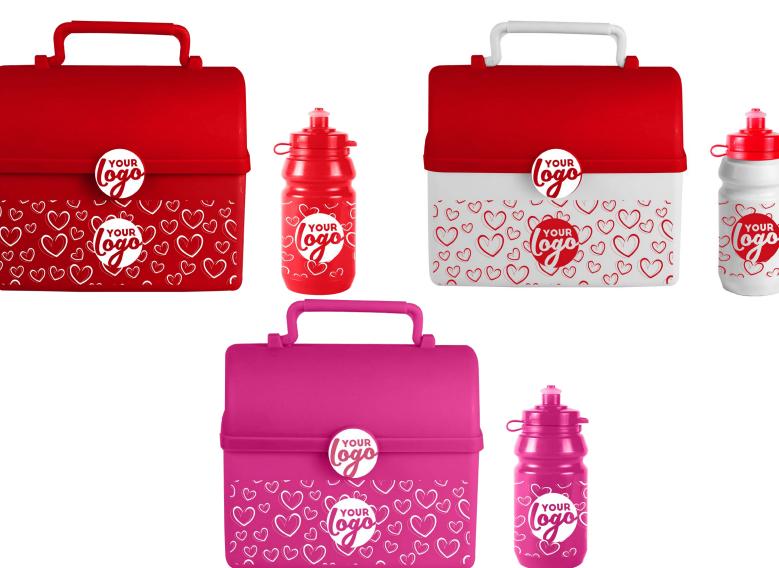

SPORTEC 12, 750ML

Prints Available in more than 1 Colour

LUNCHBOXES

TREASURE CHEST LUNCHBOX WITH 300ML BOTTLE

PRESENTATION

All images are for reference purposes only and may differ from actual sample All products are available in a variety of colours Prints Available in more than 1 Colour

Prints Available in more than 1 Colour