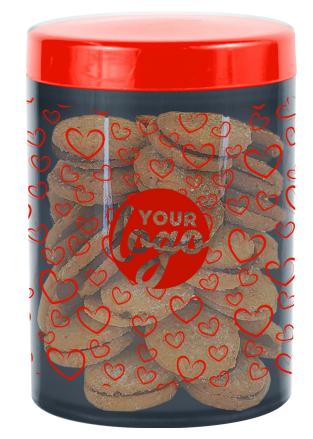

### NORMAL CANISTER

Fill this canister with chocolates or cookies as the prefect reusable Valentines Giveaways

PICNIC SET

Prints Available in more than 1 Colour

KEYRINGS

**3 STEP HEART KEYRING** 

Prints Available in more than 1 Colour