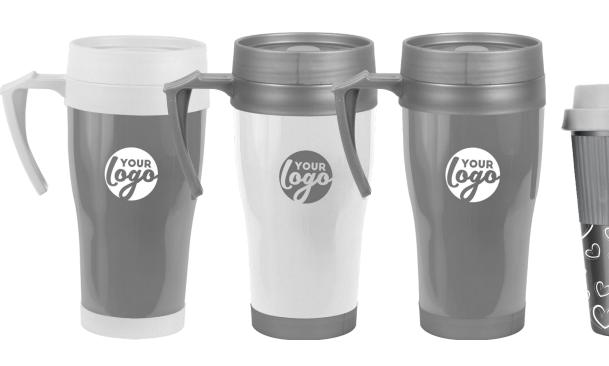

Ζ PRESENTATIO

All images are for reference purposes only and may differ from actual sample All products are available in a variety of colours

FRONT

BACK

PRESENTATION

THERMO MUG, 400ML

DRINKWARE

RED & WHITE COMBO

TRAVEL MUG, 400ML

# DRINKWARE