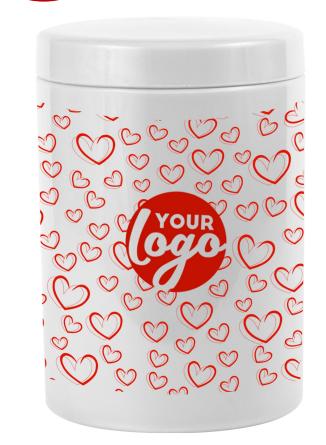

#### FLOWER CANISTER

Prints Available in more than 1 Colour

### NORMAL CANISTER

Fill this canister with chocolates or cookies as the prefect reusable Valentines Giveaways

PICNIC SET

Prints Available in more than 1 Colour

KEYRINGS

**3 STEP HEART KEYRING** 

Prints Available in more than 1 Colour