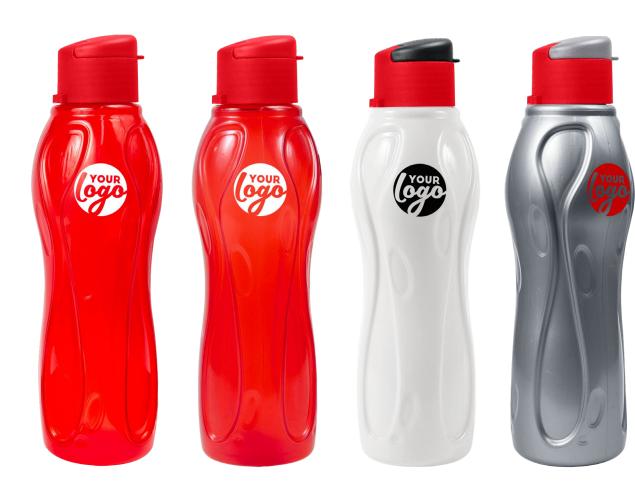

Prints Available in more than 1 Colour

ARTIC ICE, 500ML

Prints Available in more than 1 Colour

ARTIC ICE, 750ML

Prints Available in more than 1 Colour

STANDARD, 500ML

Prints Available in more than 1 Colour

PRESENTATION