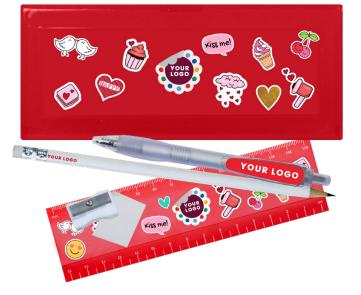

### **STATIONERY** PENCIL BOX WITH CONTENTS

PRESENTATION H . YOUR LOGO YOUR LOGO 

Prints Available in more than 1 Colour

RESENTATION Δ

Z

PRESENTATIO