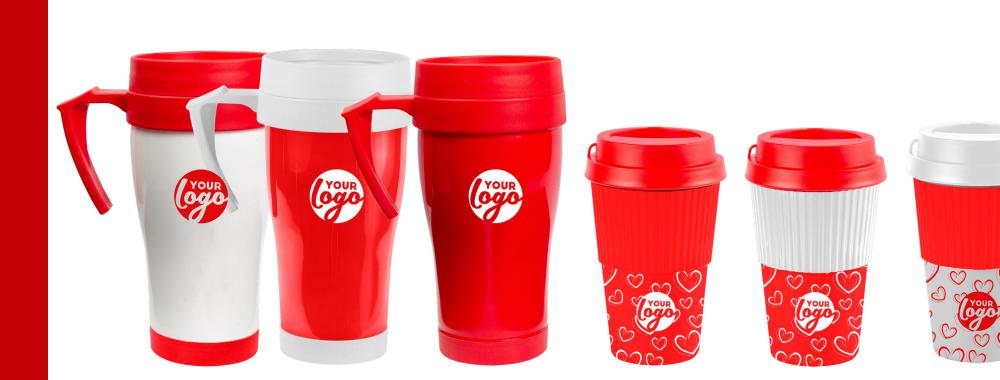

ONTENTS

Prints Available in more than 1 Colour





**STATIONERY** 

#### 3 STEP MEMO CLIP HOLDER

PRESENTATION

All images are for reference purposes only and may differ from actual sample All products are available in a variety of colours



Prints Available in more than 1 Colour





#### FLOWER CANISTER

Prints Available in more than 1 Colour













### NORMAL CANISTER



Fill this canister with chocolates or cookies as the prefect reusable Valentines Giveaways











PICNIC SET

Prints Available in more than 1 Colour







KEYRINGS

**3 STEP HEART KEYRING** 

Prints Available in more than 1 Colour

Ζ PRESENTATIO

All images are for reference purposes only and may differ from actual sample All products are available in a variety of colours



FRONT

BACK





PRESENTATION



THERMO MUG, 400ML

DRINKWARE

RED & WHITE COMBO

TRAVEL MUG, 400ML



# DRINKWARE

### BLUSH PINK & WHITE COMBO

Prints Available in more than 1 Colour



THERMO MUG, 400ML

TRAVEL MUG, 400ML

All images are for reference purposes only and may differ from actual sample All products are available in a variety of colours

PRESENTATION



Prints Available in more than 1 Colour

# DRINKWARE BLACK & WHITE COMBO



THERMO MUG, 400ML

TRAVEL MUG, 400ML

All images are for reference purposes only and may differ from actual sample All products are available in a variety of colours

PRESENTATION



# DRINKWARE

### SILVER & WHITE COMBO

Prints Available in more than 1 Colour

YOUR







TRAVEL MUG, 400ML

YOUR





Prints Available in more than 1 Colour







## DRINKWARE

TULIP WINE GOBLET

mor