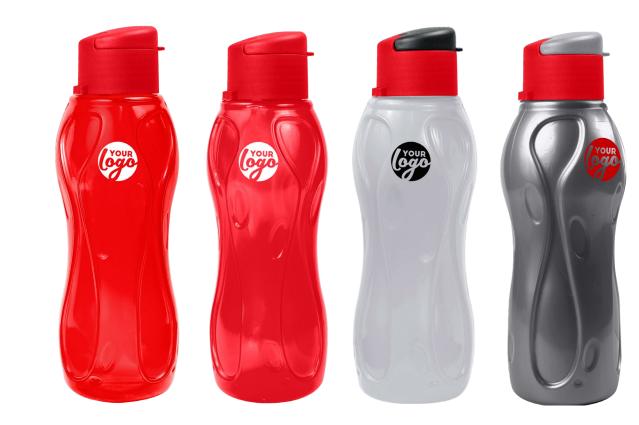

Prints Available in more than 1 Colour

ARTIC ICE, 500ML

Prints Available in more than 1 Colour

ARTIC ICE, 750ML

Prints Available in more than 1 Colour

STANDARD, 500ML

Prints Available in more than 1 Colour

PRESENTATION