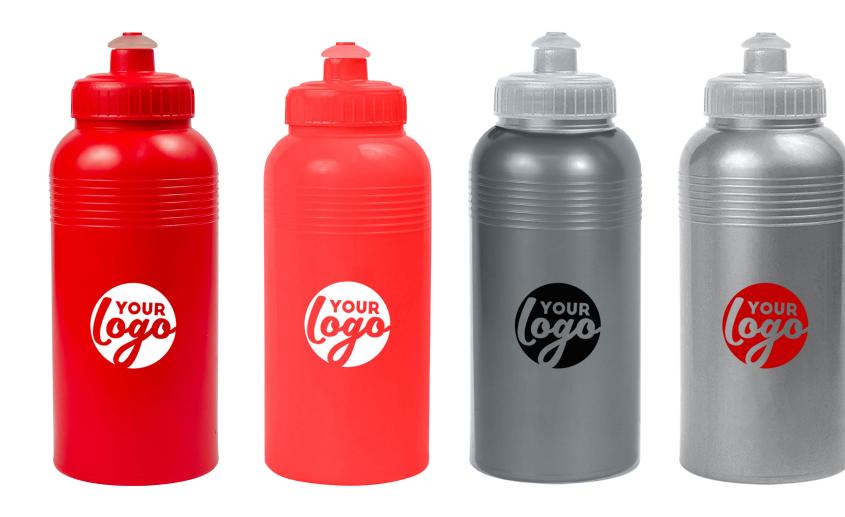

SPORTEC 12, 750ML

Prints Available in more than 1 Colour

LUNCHBOXES

TREASURE CHEST LUNCHBOX WITH 300ML BOTTLE

PRESENTATION

All images are for reference purposes only and may differ from actual sample All products are available in a variety of colours Prints Available in more than 1 Colour