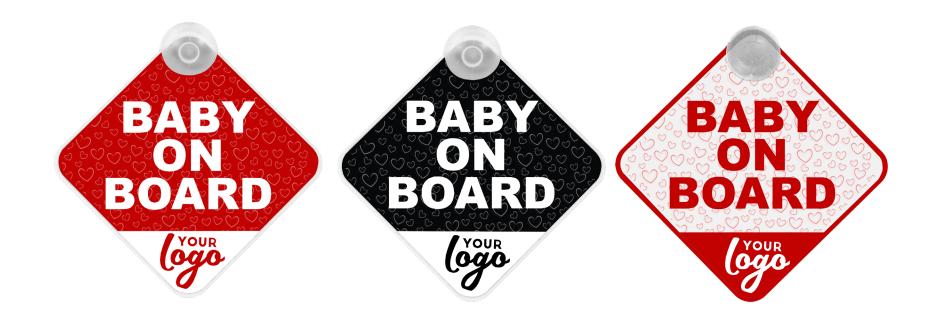

Prints Available in more than 1 Colour

**VEHICLE ITEMS** 

BABY ON BOARD SIGN

Prints Available in more than 1 Colour