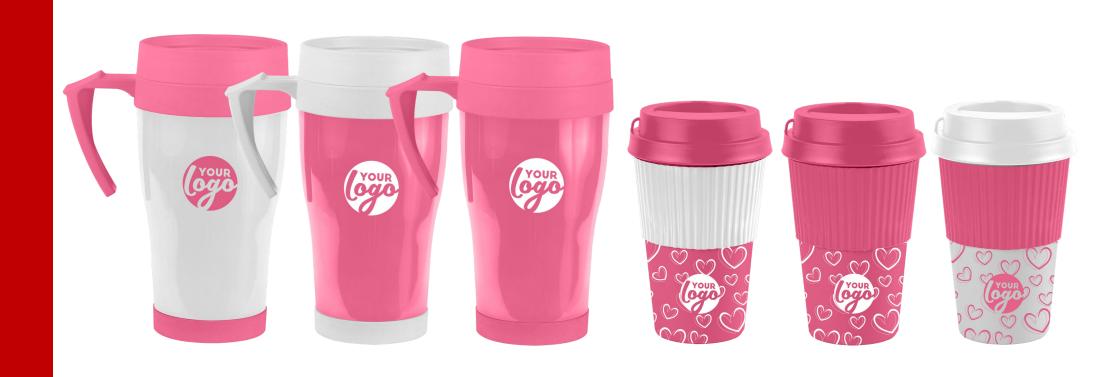

# DRINKWARE

### BLUSH PINK & WHITE COMBO

Prints Available in more than 1 Colour

THERMO MUG, 400ML

TRAVEL MUG, 400ML

All images are for reference purposes only and may differ from actual sample All products are available in a variety of colours