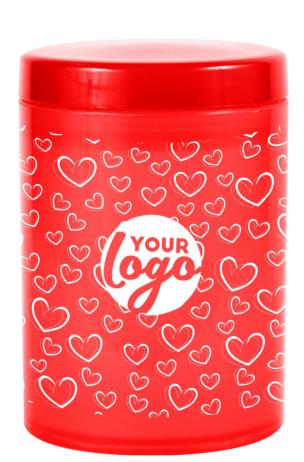

#### FLOWER CANISTER

Prints Available in more than 1 Colour

### NORMAL CANISTER

Fill this canister with chocolates or cookies as the prefect reusable Valentines Giveaways

PICNIC SET

Prints Available in more than 1 Colour

KEYRINGS

**3 STEP HEART KEYRING** 

Prints Available in more than 1 Colour